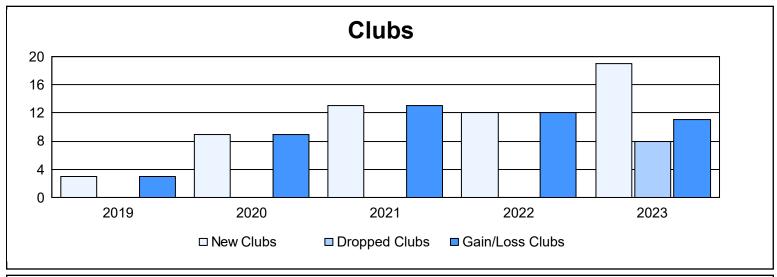

District 325 H As of June 2023 Cumulative

| Year      | New<br>Clubs | Dropped<br>Clubs | Gain/<br>Loss<br>Clubs | New<br>Members | Charter<br>Members | Reinstate<br>Members | Transfer<br>Members | Total<br>Member<br>Added | Total<br>Members<br>Dropped | Gain/<br>Loss<br>Members |
|-----------|--------------|------------------|------------------------|----------------|--------------------|----------------------|---------------------|--------------------------|-----------------------------|--------------------------|
| 2018-2019 | 3            | 0                | 3                      | 222            | 104                | 22                   | 2                   | 350                      | 310                         | 40                       |
| 2019-2020 | 9            | 0                | 9                      | 113            | 203                | 13                   | 1                   | 330                      | 309                         | 21                       |
| 2020-2021 | 13           | 0                | 13                     | 240            | 330                | 12                   | 0                   | 582                      | 247                         | 335                      |
| 2021-2022 | 12           | 0                | 12                     | 282            | 320                | 24                   | 5                   | 631                      | 433                         | 198                      |
| 2022-2023 | 19           | 8                | 11                     | 244            | 502                | 29                   | 12                  | 787                      | 695                         | 92                       |
| Average   | 11           | 2                | 10                     | 220            | 292                | 20                   | 4                   | 536                      | 399                         | 137                      |