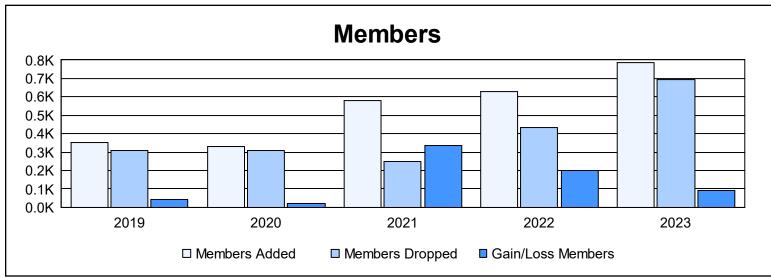

District 325 H As of June 2023 Cumulative

| Year      | New<br>Clubs | Dropped<br>Clubs | Gain/<br>Loss<br>Clubs | New<br>Members | Charter<br>Members | Reinstate<br>Members | Transfer<br>Members | Total<br>Member<br>Added | Total<br>Members<br>Dropped | Gain/<br>Loss<br>Members |
|-----------|--------------|------------------|------------------------|----------------|--------------------|----------------------|---------------------|--------------------------|-----------------------------|--------------------------|
| 2018-2019 | 3            | 0                | 3                      | 222            | 104                | 22                   | 2                   | 350                      | 310                         | 40                       |
| 2019-2020 | 9            | 0                | 9                      | 113            | 203                | 13                   | 1                   | 330                      | 309                         | 21                       |
| 2020-2021 | 13           | 0                | 13                     | 240            | 330                | 12                   | 0                   | 582                      | 247                         | 335                      |
| 2021-2022 | 12           | 0                | 12                     | 282            | 320                | 24                   | 5                   | 631                      | 433                         | 198                      |
| 2022-2023 | 19           | 8                | 11                     | 244            | 502                | 29                   | 12                  | 787                      | 695                         | 92                       |
| Average   | 11           | 2                | 10                     | 220            | 292                | 20                   | 4                   | 536                      | 399                         | 137                      |